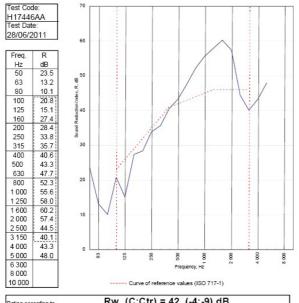

BRE 285458 - BRE Report P102396-1011B

Refer to Speedline Specification Clause

102 mm. (At Base Track, Excluding Finishes)

Severe - Annexes A-F

42 RwdB, Date Tested or Assessed Against - 70-K-53

 TESTED AT ONE OF THE UKAS ACCREDITED LABORATORIES BELOW

B.T.C
(H-Ref on Graph)

B.R.E

AIRO

S.R.L

AIRO

GEORGIA DE COMPANION DE COMP

Customer: Metsec plc Hepsec Division

BTC 17446A: Page 8 of 10